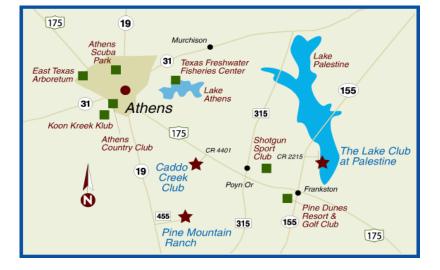

### Escape from the City to Caddo Creek:

Caddo Creek is conveniently located 90 minutes from downtown Dallas and close to Tyler, Athens and Lake Palestine. Caddo Creek is one of the most unique private destination resort communities in East Texas.