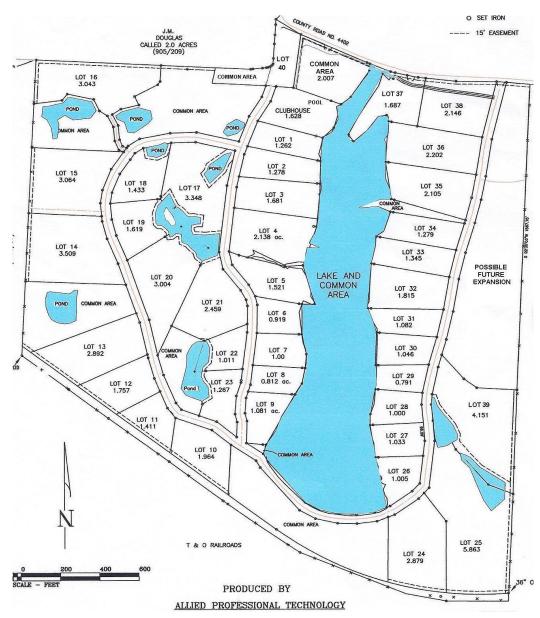

# **CADDO CREEK ESTATES**

Caddo Creek Estates is an exclusive 132 acre beautiful family retreat with 40 home sites set around a spectacular 22 acre private spring fed lake. Caddo Creek is a place unlike any other. It offers one of the most unique opportunities for development in the growing East Texas recreational home market. Caddo Creek is member owned and 100% debt free. Caddo Creek blends the

## Live the Life at Caddo Creek:

We have 40 large building lots available and some are for sale. Lots range in size from about 1 acre to well over 5 acres. Build your dream escape in the most beautiful and relaxing surroundings East Texas has to offer.

#### Great investment Luxury Lake Community:

Each member purchasing one home site will enjoy a 1/40<sup>th</sup> ownership of our tastefully furnished Club House Lodge and Infinity Pool. This First Class 6,000 square foot Club House facility is designed to look and feel like a modern version of a historic barn which includes two rustic suites with bath on the second level for overnight stays by property owners. The Club House is a POA