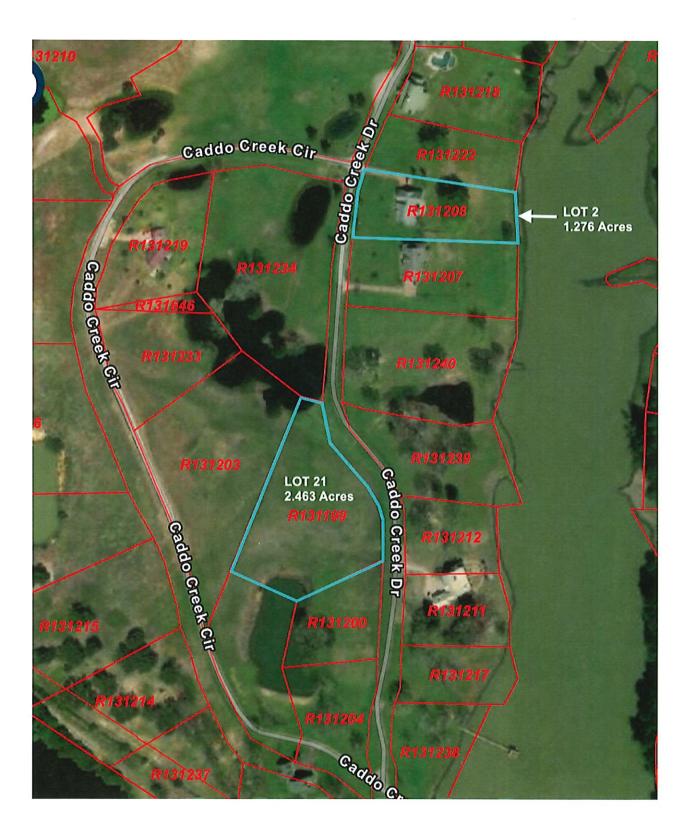

## Live the Life at Caddo Creek:

We have 40 large building lots available and some are for sale. Lots range in size from about 1 acre to well over 5 acres. Build your dream escape in the most beautiful and relaxing surroundings East Texas has to offer.