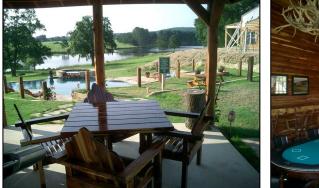

### Caddo Creek Amenities:

- Boat Dock on Caddo Creek Lake Complete with Fishing Boats, Rods & Reels
- Gas & Wood Cooking Grills in Common Areas
- Golf Green to Practice Your Short Game
- Resort-Style Swimming Pool
- Lake Dock for Fishing & Swimming
- Horseshoes & Washers
- Miles of Walking Areas
- Kids Play Area
- Eight Stocked Fish Lakes
- Kayak
- Picnic Area
- Fire Pits
- Exclusive Poker Card Room

community owned property which offers two (2) Owner's Suites, which easily can sleep 4 in each room. There is comfortable recliner seating around a large Flat screen TV on a 20 foot stone fireplace, which makes relaxing a breeze. The Club House includes a large kitchen, dining room, covered outdoor state-of-the-art cooking and picnic pavilion. With a well appointed card room "Texas Hold Em Style", shuffleboard table, foosball, billiards and stereo speakers throughout; this is sure to be the place to share great memories with the family! There are several rocking chairs on porches to relax while overlooking the lake. Caretaker and property maintenance is provided through the homeowner's association.