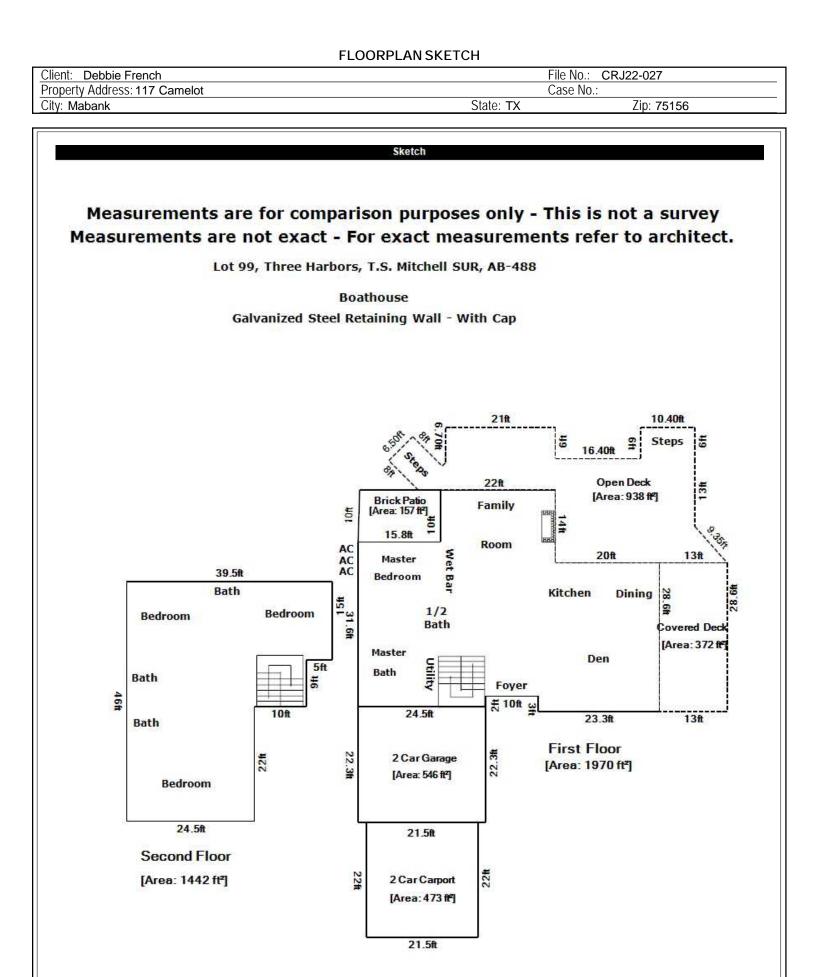

## STREET SCENE

117 Camelot

16 ft

k Living Area Area Calculation x 1.00 = 1969.78 ft<sup>2</sup> First Floor 1969.78 ft<sup>2</sup> First Floor 1.00 = 499.28 ft<sup>2</sup> 572.00 ft<sup>2</sup> Second Floo 1442 ft² 🗖 15.8ft x 31.6ft x 6.35 ft² -Nonliving Area 20ft x 28.6ft x 1.00 = Car Garage 546 35 ft<sup>3</sup> 3ft x 3.30ft x 1.00 = 9.90 ft<sup>2</sup> 2 Car Carport 22ft x 39.6ft x 1.00 = 871.2 ft Covered Deck Open Deck 371.8 ft² 🗖 2ft x 8.70ft x 1.00 = 17.40 ft<sup>a</sup> 938.15 ftª x 1.00 = 1442 ft Second Floor 156.5 ft² 🗖 24.5ft x 46ft x 1.00 = Brick Patio 1127 ftª 15ft x 15ft x 225 ft 1.00 -Total Living Area (rounded): 3412 ft2 9ft x 10ft x 1.00 = 90 ft2

State: TX

Client: Debbie French Property Address: 117 Camelot City: Mabank

| File No.: | CRJ22-027 |
|-----------|-----------|
| Case No.: |           |

Zip: 75156

| GROSS BUILD<br>GROSS LIVING                      | NNG AREA (GBA)<br>G AREA (GLA)    |                                | 3,412<br>3,412                                                               |
|--------------------------------------------------|-----------------------------------|--------------------------------|------------------------------------------------------------------------------|
| Area(s)                                          | Area                              | % of GLA                       | % of GBA                                                                     |
| Living<br>Level 1<br>Level 2<br>Level 3<br>Other | 3,412<br>0<br>1,442<br>0<br>1,970 | 0.00<br>42.26<br>0.00<br>57.74 | $ \begin{array}{r} 100.00 \\ 0.00 \\ 42.26 \\ 0.00 \\ 57.74 \\ \end{array} $ |
| GBA<br>Basement<br>Garage<br>Other               | <u> </u>                          |                                |                                                                              |

| Area Meas                                                                                                                                                                                                                                                                                                                               | surements                                                                                                                                                                                                                                                                                                                                                                                  |                                                                                                                              |         |         | Area    | Туре  |       |        |
|-----------------------------------------------------------------------------------------------------------------------------------------------------------------------------------------------------------------------------------------------------------------------------------------------------------------------------------------|--------------------------------------------------------------------------------------------------------------------------------------------------------------------------------------------------------------------------------------------------------------------------------------------------------------------------------------------------------------------------------------------|------------------------------------------------------------------------------------------------------------------------------|---------|---------|---------|-------|-------|--------|
| Measurements                                                                                                                                                                                                                                                                                                                            | Factor                                                                                                                                                                                                                                                                                                                                                                                     | Total                                                                                                                        | Level 1 | Level 2 | Level 3 | Other | Bsmt. | Garage |
| 15.80       x       31.60         20.00       x       28.60         3.00       x       330         22.00       x       39.60         20.00       x       39.60         22.00       x       39.60         24.50       x       22.30         24.50       x       46.00         15.00       x       15.00         9.00       x       10.00 | X       1.00       =         X | 499.28         572.00         9.90         871.20         17.40         546.35         1,127.00         225.00         90.00 |         |         |         |       |       |        |