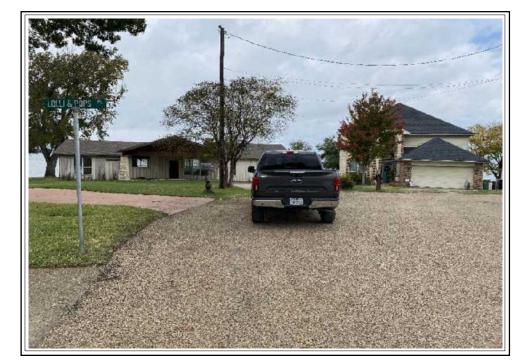

## STREET SCENE

117 Camelot

16 ft

k Living Area Area Calculation x 1.00 = 1969.78 ft<sup>2</sup> First Floor 1969.78 ft<sup>2</sup> First Floor 1.00 = 499.28 ft<sup>2</sup> 572.00 ft<sup>2</sup> Second Floo 1442 ft² 🗖 15.8ft x 31.6ft x 6.35 ft² -Nonliving Area 20ft x 28.6ft x 1.00 = Car Garage 546 35 ft<sup>3</sup> 3ft x 3.30ft x 1.00 = 9.90 ft<sup>2</sup> 2 Car Carport 22ft x 39.6ft x 1.00 = 871.2 ft Covered Deck Open Deck 371.8 ft² 🗖 2ft x 8.70ft x 1.00 = 17.40 ft<sup>a</sup> 938.15 ftª x 1.00 = 1442 ft Second Floor 156.5 ft² 🗖 24.5ft x 46ft x 1.00 = Brick Patio 1127 ftª 15ft x 15ft x 225 ft 1.00 -Total Living Area (rounded): 3412 ft2 9ft x 10ft x 1.00 = 90 ft2